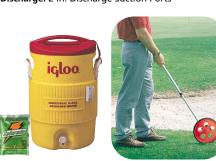

#### **Coolers &** Gatorade

- Coolers: 5 Gallon
- Gatorade: 2.5 & 5 Gallon packets available by the case or individually.
- **Assorted Flavors**

#### Measuring Wheel

- Diameter: 10 in.
- 5 digit counter w/10,000' reading between resets

Push Around Lifts