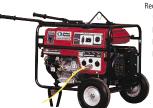

#### Honda EB5000XB1 Generator

- Maximum Watts: 5000
- **Maximum Continuous Watts: 4500**
- Maximum Amps: 41.7
- Power: 1 1 HP
- Fuel Tank Capacity: 4.5 Gallons
- Run Time Fill Load: 5.7 Hours