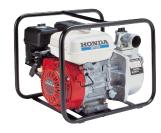

#### **Honda WP20X Centrifugal Pump**

- Engine: Honda 4 HP OHV
- Flow: 159 GPM
- Discharge: 2 in. Discharge Suction Ports