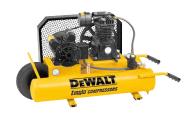

## **DeWALT Portable Air Compressor** Shark Pressure Washer DG Series

- Rated Pressure: 4.5 CFM @ 100 psi
- Fuel Tank Capacity: 8 Gallons
- Power: 1.5 HP, 2 Pole Electric
- **Belt Drive**
- Weight: 165 lbs.