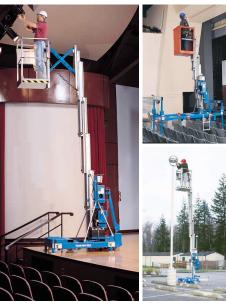

### **Aerial Equipment by GENIE**

#### Measuring Wheel

- Diameter: 10 in.
- 5 digit counter w/10,000' reading between resets

Push Around Lifts

#### **Push Around Lifts**

Easily Portable • 12 Volt Electric • 25 to 40 ft.

The Genie Aerial Work Platform AWP line emphasizes portability and ease of operation. Reach working heights of up to 46 ft. 3 in. You can choose from Standard, Narrow or Rough Terrain base models. AC, DC or Airmotor options.